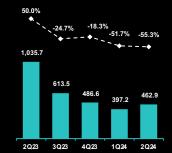

nsumer tech company with the mission to energize everyday life. The company is the largest provider of mobile device charging service in China with the number one market share. The company provides mobile device charging service through its power banks, which are placed in POIs such as entertainment venues, restaurants, shopping centers, hotels, transportation hubs and public spaces. Users may access the service by scanning the QR codes on Energy Monster's cabinets to release the power banks.

# Leading Mobile Device Charging Service Provider

- 1.267.000+ POIs1
- 9.5 million power banks1
- 417.1 million registered users1
- 2,100+ counties and county-level districts1
- 150.6 million mobile device charging orders for 2Q24

#### **Financial Highlights**

(RMB in Millions, %) TOTAL REVENUES



---- YoY

# **GROSS PROFIT AND MARGIN**



# ADJUSTED NET INCOME AND MARGIN

Revenue



■Adjusted Net Income - → - Adjusted Net Margin

**CASH AND CASH EQUIVALENTS** 



# **Business Updates**

- Figure 1. Expanding our POI network and rebalancing our network coverage between direct and network partner models to effectively scale a diversified network across different regions and POI types. For direct model, we optimize our existing POI portfolio and shift our emphasis to KA partners and larger cities. For network partner model, we focus on expanding into lower-tier cities and to complement our direct model's coverage in higher-tier cities.
- New initiatives in renewable energy starting to take form and the planned expansion towards the international market in progress.
- Introducing a n