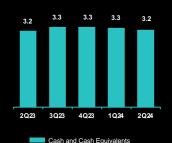

# ADJUSTED NET INCOME AND MARGIN

Revenue

■Adjusted Net Income - → - Adjusted Net Margin

**CASH AND CASH EQUIVALENTS** 