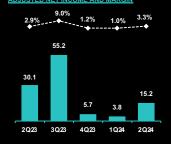

# ADJUSTED NET INCOME AND MARGIN

Revenue

■Adjusted Net Income - → - Adjusted Net Margin

**CASH AND CASH EQUIVALENTS** 