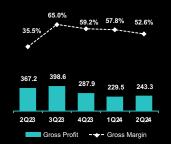

rgize everyday life. The company is the largest provider of mobile device charging service in China with the number one market share. The company provides mobile device charging service through its power banks, which are placed in POIs such as entertainment venues, restaurants, shopping centers, hotels, transportation hubs and public spaces. Users may access the service by scanning the QR codes on Energy Monster's cabinets to release the power banks.

# Leading Mobile Device Charging Service Provider

- 1.267.000+ POIs1
- 9.5 million power banks1
- 417.1 million registered users1
- 2,100+ counties and county-level districts1
- 150.6 million mobile device charging orders for 2Q24

#### **Financial Highlights**

(RMB in Millions, %) TOTAL REVENUES



---- YoY

# **GROSS PROFIT AND MARGIN**



# ADJUSTED NET INCOME AND MARGIN

Revenue



■Adjusted Net Income - → - Adjusted Net Margin

**CASH AND CASH EQUIVALENTS** 



# **Business Updates**

- Figure 1. Expanding our POI network and rebalancing our network coverage between direct and network partner models to effectively scale a diversified network across different regions and POI types. For direct model, we optimize our existing POI portfolio and shift our emphasis to KA partners and larger cities. For network partner model, we focus on expanding into lower-tier cities and to complement our direct model's coverage in higher-tier cities.
- New initiatives in renewable energy starting to take form and the planned expansion towards the international market in progress.
- Introducing a new series of cabinets, focusing on modular