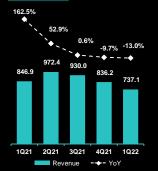

# **Financial Highlights**

(RMB in Millions, %) TOTAL REVENUES

ADJUSTED NET INCOME AND MARGIN

**GROSS PROFIT AND MARGIN** 

CASH AND CASH EQUIVALENTS

Adjusted Net Income - - Adjusted Net Margin

Cash and Cash Equivalents