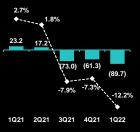

# **Financial Highlights**

(RMB in Millions, %) TOTAL REVENUES

ADJUSTED NET INCOME AND MARGIN

**GROSS PROFIT AND MARGIN** 

CASH AND CASH EQUIVALENTS

Adjusted Net Income - - Adjusted Net Margin

Cash and Cash Equivalents