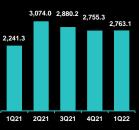

# **Financial Highlights**

(RMB in Millions, %) TOTAL REVENUES

ADJUSTED NET INCOME AND MARGIN

**GROSS PROFIT AND MARGIN** 

CASH AND CASH EQUIVALENTS

Adjusted Net Income - - Adjusted Net Margin

Cash and Cash Equivalents