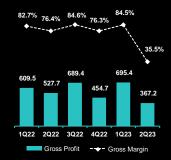

charging service in China with the number one market share. The company provides mobile device charging service through its power banks, which are placed in POIs such as entertainment venues, restaurants, shopping centers, hotels, transportation hubs and public spaces. Users may access the service by scanning the QR codes on Energy Monster's cabinets to release the power banks.

Sec.

# Leading Mobile Device Charging Service Provider

- 1,109,000+ POIs<sup>1</sup>
- 8.0 million power banks<sup>1</sup>
- 362.5 million registered users<sup>1</sup>
- 1,900+ counties and county-level districts<sup>1</sup>
- 171.8 million mobile device charging orders for 2Q23

#### **Financial Highlights**

(RMB in Millions, %) TOTAL REVENUES



ADJUSTED NET INCOME AND MARGIN



#### GROSS PROFIT AND MARGIN



CASH AND CASH EQUIVALENTS



#### **Business Updates**

- Expanding our POI network in terms of POI numbers and diversifying in terms of mix and region where our service is available, through a combination of both the direct and network partner models.
- Reducing fixed entry fees as a percentage of total incentive fees by increasing the usage of variable commissions in place of fixed entry fees for new signings.
- Increasing asset efficiency by launching a new generation of power bank cabinets, with a 40% plus reduction in cost compared to the last-generation.
- Increasing the competitiveness of network partner model by updating our contractual arrangement with network partner, shifting the principal role of providing mobile device charging service from us to network partners.

### **Com