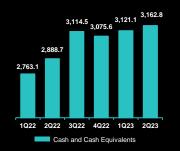

th the number one market share. The company provides mobile device charging service through its power banks, which are placed in POIs such as entertainment venues, restaurants, shopping centers, hotels, transportation hubs and public spaces. Users may access the service by scanning the QR codes on Energy Monster's cabinets to release the power banks.

Sec.

# Leading Mobile Device Charging Service Provider

- 1,109,000+ POIs<sup>1</sup>
- 8.0 million power banks<sup>1</sup>
- 362.5 million registered users<sup>1</sup>
- 1,900+ counties and county-level districts<sup>1</sup>
- 171.8 million mobile device charging orders for 2Q23

#### **Financial Highlights**

(RMB in Millions, %) TOTAL REVENUES



ADJUSTED NET INCOME AND MARGIN



#### GROSS PROFIT AND MARGIN



CASH AND CASH EQUIVALENTS



#### **Business Updates**

- Expanding our POI network in terms of POI numbers and diversifying in terms of mix and region where our service is available, through a combination of both the direct and network partner models.
- Reducing fixed entry fees as a percentage of total incentive fees by increasing the usage of variable commissions in place of fixed entry fees for new signings.
- Increasing asset efficiency by launching a new generation of power bank cabinets, with a 40% plus reduction in cost compared to the last-generation.
- Increasing the competitiveness of network partner model by updating our contractual arrangement with network partner, shifting the principal role of providing mobile device charging service from us to network partners.

### **Competitive Advantages**

- Lead