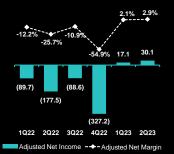

#### **Financial Highlights**

(RMB in Millions, %) TOTAL REVENUES

ADJUSTED NET INCOME AND MARGIN