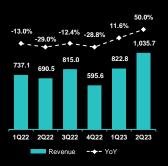

#### **Financial Highlights**

(RMB in Millions, %) TOTAL REVENUES

ADJUSTED NET INCOME AND MARGIN